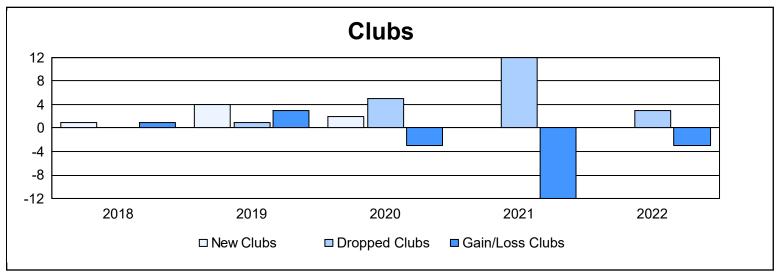

District 132 As of June 2022 Cumulative

| Year      | New<br>Clubs | Dropped<br>Clubs | Gain/<br>Loss<br>Clubs | New<br>Members | Charter<br>Members | Reinstate<br>Members | Transfer<br>Members | Total<br>Member<br>Added | Total<br>Members<br>Dropped | Gain/<br>Loss<br>Members |
|-----------|--------------|------------------|------------------------|----------------|--------------------|----------------------|---------------------|--------------------------|-----------------------------|--------------------------|
| 2017-2018 | 1            | 0                | 1                      | 56             | 21                 | 10                   | 2                   | 89                       | 244                         | -155                     |
| 2018-2019 | 4            | 1                | 3                      | 69             | 141                | 19                   | 0                   | 229                      | 206                         | 23                       |
| 2019-2020 | 2            | 5                | -3                     | 43             | 44                 | 1                    | 7                   | 95                       | 241                         | -146                     |
| 2020-2021 | 0            | 12               | -12                    | 10             | 7                  | 3                    | 0                   | 20                       | 277                         | -257                     |
| 2021-2022 | 0            | 3                | -3                     | 25             | 8                  | 3                    | 0                   | 36                       | 69                          | -33                      |
| Average   | 1            | 4                | -3                     | 41             | 44                 | 7                    | 2                   | 94                       | 207                         | -114                     |